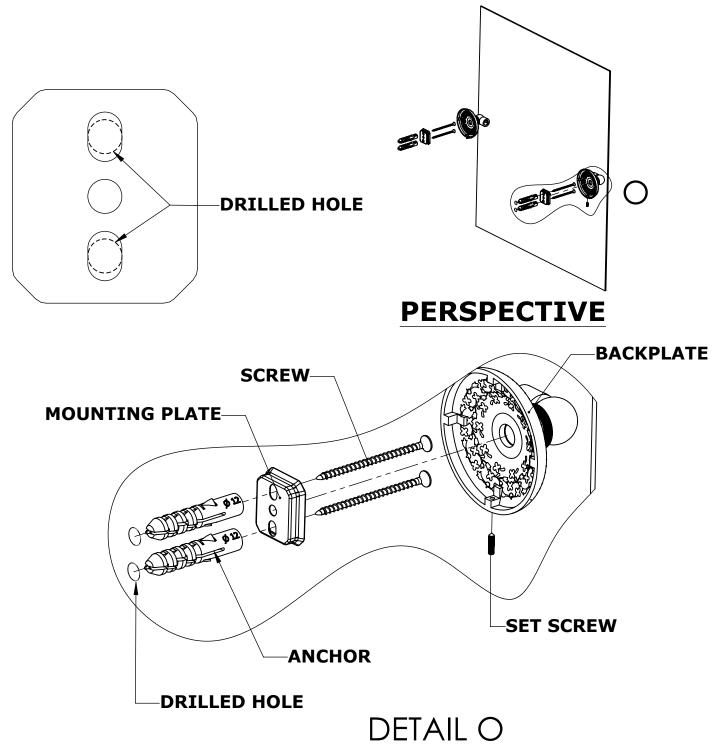

#### Step 1: Drill holes in Wall for screw anchors and attach Mounting Plate to Wall

Determine your desired location for installation and make a mark for the location of the mounting plate. Remove mounting plate from backplate by loosening set screw in backplate as pictured below. Place center hole of mounting plate over mark made above. Make 2 marks where mounting screws will be placed as shown below. Drill hole at each of the marks. (You may substitute other style mounting anchors or screws if desired). Place anchors into the holes made. Place mounting plate over holes and secure to mounting surface using screws as shown below.