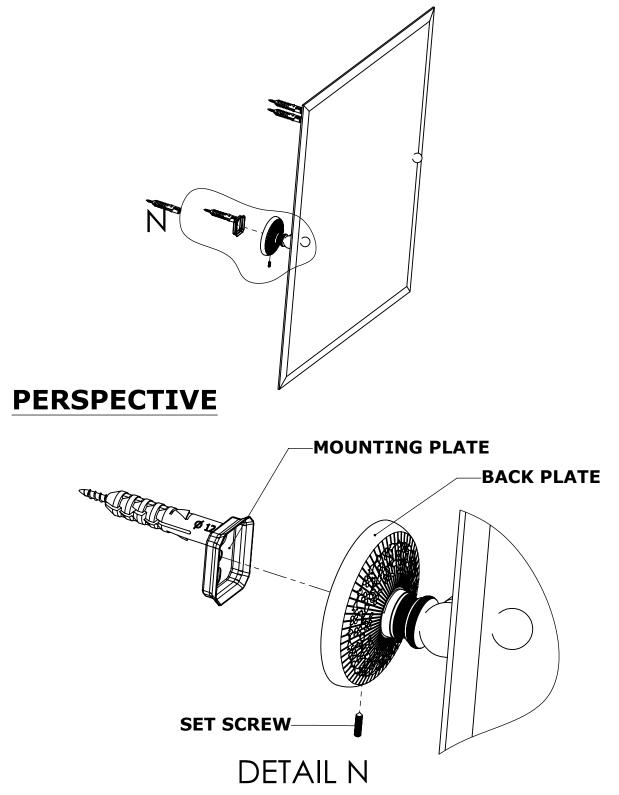

### **INSTALLATION INSTRUCTIONS**

Step 2: Attach Bracket to Mounting Plate.

Place bracket on mounting plate and secure by tightening set screw as shown below.

No portion of this document or any artwork contained herein should reproduced in any way without the written conset of ALLIED BRASS INC.